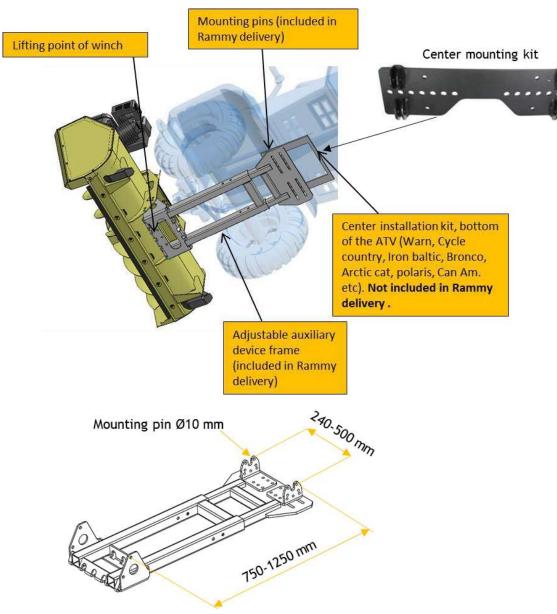

With the adjustable frame, this snowblower is suitable for all 4x4 ATV's and UTV's. If the CENTRE INSTALLATION KIT is on the bottom of your ATV, Rammy can be used with existing fasteners.

The snowblower can also be attached with a LOCK HOOK 16-19 mm. (optional). Like Can-am, Arctic Cat, Polaris or Click&Go2.

#### Standard

Center mounting kit ATV model specified, not included rammy packages

Ø10 mm pin included rammy packages

Adjustable auxiliary device frame included rammy packages

### Lock hook (optional)

Center mounting kit Ø16-19 mm fix pin ATV model specified, not included rammy packages

Ø16mm Lock hook: Ø10 mm pin position

Ø19mm Lock hook: Ø10 mm pin position