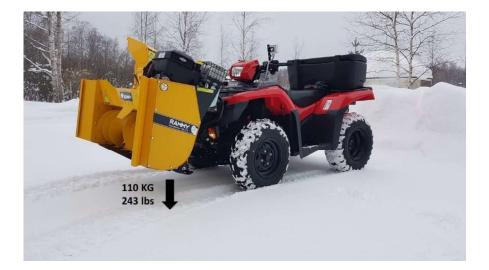

## **Technical data** (Electric control, 420 cm3 engine)

| Clearing width                 | 1,4 m                                                                                                                                                                                                                                       |
|--------------------------------|---------------------------------------------------------------------------------------------------------------------------------------------------------------------------------------------------------------------------------------------|
| Length                         | 0,65 m                                                                                                                                                                                                                                      |
| Weight                         | Snowblower 120 kg<br>Accessory frame 25 kg                                                                                                                                                                                                  |
| Height of loading chute        | 550 mm                                                                                                                                                                                                                                      |
| Snow throwing distance         | 1-10 m                                                                                                                                                                                                                                      |
| Method of moving/throwing snow | Single-stage double-threaded blower. The impeller uses the<br>MDS (Minimum Distance Space) technique, which provides<br>maximum throwing power. Throwing plate is rigid and flexible<br>rubber that dodge the rocks and other hard objects. |
| Engine                         | Brigss&Stratton Snow Series 2100 winter engine 420 cm3.<br>Torque 28,5 Nm.                                                                                                                                                                  |
| Start                          | Easy pull start and electric start 230 V                                                                                                                                                                                                    |
| Fuel consumption               | 12 L/h                                                                                                                                                                                                                                      |
| Attachment to ATV              | Mount brackets with holes on dozer blade on ATV, hole Ø10mm<br>adjustable width of mount bracket 240-500mm (outer<br>dimension) and the adjustable length is 750-1250mm.                                                                    |
| Lift/decline                   | Winch of ATV                                                                                                                                                                                                                                |
| Remote control                 | Electrical, 3-function; shutdown ON-OFF, turning of discharge chute, control of angle of end of discharge chute.                                                                                                                            |
| Standard equipment             | <ul> <li>Accessory frame</li> <li>Adjustable skies</li> <li>Remote control</li> <li>Replaceable and adjustable scraper blade</li> <li>Ice removal tool</li> </ul>                                                                           |
| Kapasiteetti                   | 1100 cubic meters / hour = 5km/h - 17cm of snow at full width.                                                                                                                                                                              |
| Warranty                       | 2 years. Engine has own Briggs&Stratton warranty.                                                                                                                                                                                           |