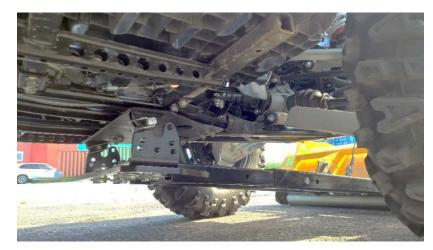

# Snowblower and, Rotary mower and Flail mower mounting for ATV & UTV

The Rammy is positioned as close as possible to the ATV. The front suspension of the ATV will usually weigh down by 3 - 7 cm when the Rammy is lifted to the top position. Pressure is added to the front tyres, and the front suspension is positioned in a more rigid position, which results in a higher ground clearance. If necessary, a counterweight bag could be placed on the rear rack, for example.