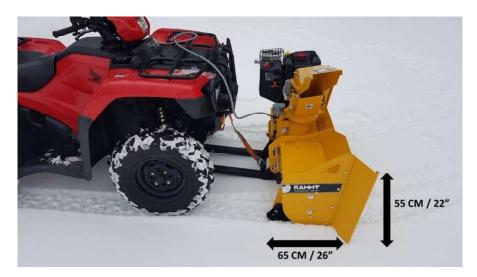

## **Technical data** (Electric control, 420 cm3 engine)

| Clearing width                 | 1,4 m                                                                                                                                                                                                                                       |
|--------------------------------|---------------------------------------------------------------------------------------------------------------------------------------------------------------------------------------------------------------------------------------------|
| Length                         | 0,65 m                                                                                                                                                                                                                                      |
| Weight                         | Snowblower 120 kg<br>Accessory frame 25 kg                                                                                                                                                                                                  |
| Height of loading chute        | 550 mm                                                                                                                                                                                                                                      |
| Snow throwing distance         | 1-10 m                                                                                                                                                                                                                                      |
| Method of moving/throwing snow | Single-stage double-threaded blower. The impeller uses the<br>MDS (Minimum Distance Space) technique, which provides<br>maximum throwing power. Throwing plate is rigid and flexible<br>rubber that dodge the rocks and other hard objects. |
| Engine                         | Brigss&Stratton Snow Series 2100 winter engine 420 cm3.<br>Torque 28,5 Nm.                                                                                                                                                                  |
| Start                          | Easy pull start and electric start 230 V                                                                                                                                                                                                    |
| Fuel consumption               | 12 L/h                                                                                                                                                                                                                                      |
| Attachment to ATV              | Mount brackets with holes on dozer blade on ATV, hole Ø10mm<br>adjustable width of mount bracket 240-500mm (outer<br>dimension) and the adjustable length is 750-1250mm.                                                                    |
| Lift/decline                   | Winch of ATV                                                                                                                                                                                                                                |
| Remote control                 | Electrical, 3-function; shutdown ON-OFF, turning of discharge chute, control of angle of end of discharge chute.                                                                                                                            |
| Standard equipment             | <ul> <li>Accessory frame</li> <li>Adjustable skies</li> <li>Remote control</li> <li>Replaceable and adjustable scraper blade</li> <li>Ice removal tool</li> </ul>                                                                           |
| Kapasiteetti                   | 1100 cubic meters / hour = 5km/h - 17cm of snow at full width.                                                                                                                                                                              |
| Warranty                       | 2 years. Engine has own Briggs&Stratton warranty.                                                                                                                                                                                           |