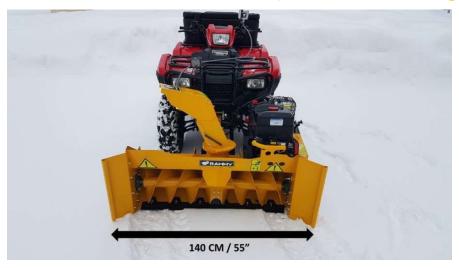

## **Technical data** (Electric control, 420 cm3 engine)

| Clearing width                 | 1,4 m                                                                                                                                                                                                                                       |
|--------------------------------|---------------------------------------------------------------------------------------------------------------------------------------------------------------------------------------------------------------------------------------------|
| Length                         | 0,65 m                                                                                                                                                                                                                                      |
| Weight                         | Snowblower 120 kg<br>Accessory frame 25 kg                                                                                                                                                                                                  |
| Height of loading chute        | 550 mm                                                                                                                                                                                                                                      |
| Snow throwing distance         | 1-10 m                                                                                                                                                                                                                                      |
| Method of moving/throwing snow | Single-stage double-threaded blower. The impeller uses the<br>MDS (Minimum Distance Space) technique, which provides<br>maximum throwing power. Throwing plate is rigid and flexible<br>rubber that dodge the rocks and other hard objects. |
| Engine                         | Brigss&Stratton Snow Series 2100 winter engine 420 cm3.<br>Torque 28,5 Nm.                                                                                                                                                                  |
| Start                          | Easy pull start and electric start 230 V                                                                                                                                                                                                    |
| Fuel consumption               | 12 L/h                                                                                                                                                                                                                                      |
| Attachment to ATV              | Mount brackets with holes on dozer blade on ATV, hole Ø10mm<br>adjustable width of mount bracket 240-500mm (outer<br>dimension) and the adjustable length is 750-1250mm.                                                                    |
| Lift/decline                   | Winch of ATV                                                                                                                                                                                                                                |
| Remote control                 | Electrical, 3-function; shutdown ON-OFF, turning of discharge chute, control of angle of end of discharge chute.                                                                                                                            |
| Standard equipment             | <ul> <li>Accessory frame</li> <li>Adjustable skies</li> <li>Remote control</li> <li>Replaceable and adjustable scraper blade</li> <li>Ice removal tool</li> </ul>                                                                           |
| Kapasiteetti                   | 1100 cubic meters / hour = 5km/h - 17cm of snow at full width.                                                                                                                                                                              |
| Warranty                       | 2 years. Engine has own Briggs&Stratton warranty.                                                                                                                                                                                           |

## Snowblower 140 ATV (120 ATV + wings)

140 cm width, wings, pair.

www rammy fi/en