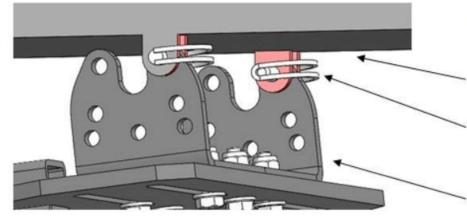

#### Standard

Center mounting kit ATV model specified, not included rammy packages

Ø10 mm pin included rammy packages

Adjustable auxiliary device frame included rammy packages

### Lock hook (optional)

Center mounting kit Ø16-19 mm fix pin ATV model specified, not included rammy packages

Ø16mm Lock hook: Ø10 mm pin position

Ø19mm Lock hook: Ø10 mm pin position