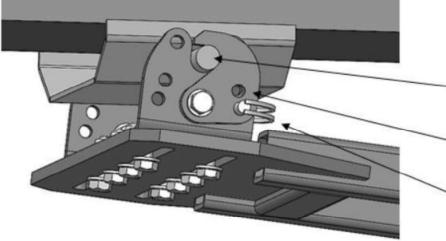

#### Standard

Center mounting kit ATV model specified, not included rammy packages

Ø10 mm pin included rammy packages

Adjustable auxiliary device frame included rammy packages

### Lock hook (optional)

Center mounting kit Ø16-19 mm fix pin ATV model specified, not included rammy packages

Ø16mm Lock hook: Ø10 mm pin position

Ø19mm Lock hook: Ø10 mm pin position