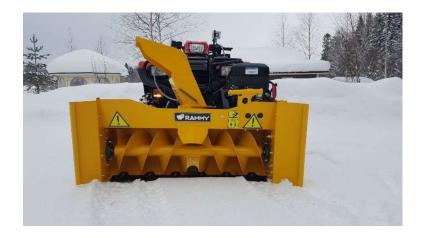

### **Snowblower 140 ATV PRO**

More power! Rammy Snowblower 140 ATV PRO is a 140cm wide snowblower from the PROFESSIONAL SERIES with bigger engine 420 cm3. The snowblower is suitable for both small gardens and long driveways. The Rammy ATV snowblower is lightweight and compact, so your ATV's or UTV's manoeuvrability and off-road performance will remain good. The snowblower also works in wet snow. The snowblower has bigger 420cm3 engine with electric start.

## **Technical data** (Electric control, 420 cm3 engine)

| Clearing width                 | 1,4 m                                                                                                                                                                                                                                       |
|--------------------------------|---------------------------------------------------------------------------------------------------------------------------------------------------------------------------------------------------------------------------------------------|
| Length                         | 0,65 m                                                                                                                                                                                                                                      |
| Weight                         | Snowblower 120 kg<br>Accessory frame 25 kg                                                                                                                                                                                                  |
| Height of loading chute        | 550 mm                                                                                                                                                                                                                                      |
| Snow throwing distance         | 1-10 m                                                                                                                                                                                                                                      |
| Method of moving/throwing snow | Single-stage double-threaded blower. The impeller uses the<br>MDS (Minimum Distance Space) technique, which provides<br>maximum throwing power. Throwing plate is rigid and flexible<br>rubber that dodge the rocks and other hard objects. |
| Engine                         | Brigss&Stratton Snow Series 2100 winter engine 420 cm3.<br>Torque 28,5 Nm.                                                                                                                                                                  |
| Start                          | Easy pull start and electric start 230 V                                                                                                                                                                                                    |
| Fuel consumption               | 12 L/h                                                                                                                                                                                                                                      |
| Attachment to ATV              | Mount brackets with holes on dozer blade on ATV, hole Ø10mm<br>adjustable width of mount bracket 240-500mm (outer<br>dimension) and the adjustable length is 750-1250mm.                                                                    |
| Lift/decline                   | Winch of ATV                                                                                                                                                                                                                                |
| Remote control                 | Electrical, 3-function; shutdown ON-OFF, turning of discharge chute, control of angle of end of discharge chute.                                                                                                                            |
| Standard equipment             | <ul> <li>Accessory frame</li> <li>Adjustable skies</li> <li>Remote control</li> <li>Replaceable and adjustable scraper blade</li> <li>Ice removal tool</li> </ul>                                                                           |
| Kapasiteetti                   | 1100 cubic meters / hour = 5km/h - 17cm of snow at full width.                                                                                                                                                                              |
| Warranty                       | 2 years. Engine has own Briggs&Stratton warranty.                                                                                                                                                                                           |